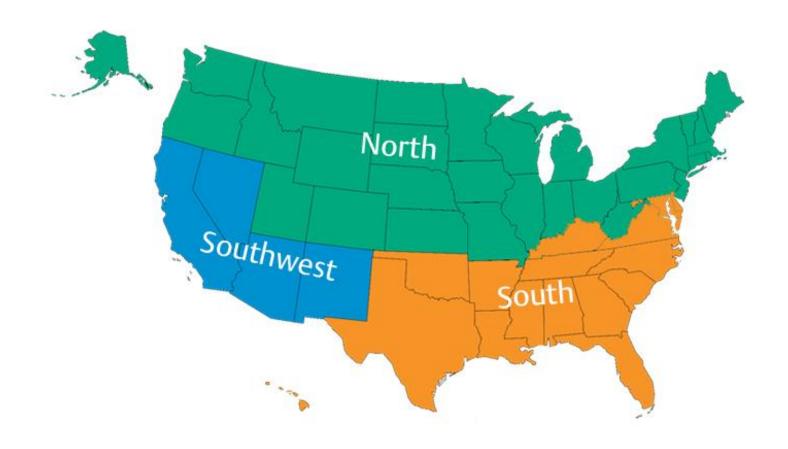

## Regions for Central Air Conditioner and Heat Pump Standards

| Northern Region States |               | Southern Region States | Southwestern Region States |
|------------------------|---------------|------------------------|----------------------------|
| Alaska                 | New York      | Alabama                | Arizona                    |
| Colorado               | North Dakota  | Arkansas               | California                 |
| Connecticut            | Ohio          | District of Columbia   | Nevada                     |
| Idaho                  | Oregon        | Delaware               | New Mexico                 |
| Illinois               | Pennsylvania  | Florida                |                            |
| Indiana                | Rhode Island  | Georgia                |                            |
| Iowa                   | South Dakota  | Hawaii                 |                            |
| Kansas                 | Utah          | Kentucky               |                            |
| Maine                  | Vermont       | Louisiana              |                            |
| Massachusetts          | Washington    | Maryland               |                            |
| Michigan               | West Virginia | Mississippi            |                            |
| Minnesota              | Wisconsin     | North Carolina         |                            |
| Missouri               | Wyoming       | Oklahoma               |                            |
| Montana                |               | South Carolina         |                            |
| Nebraska               |               | Tennessee              |                            |
| New Hampshire          |               | Texas                  |                            |
| New Jersey             |               | Virginia               |                            |

| Zones     | DOE's Proposed New Federal Minimums<br>(January 1, 2015) |                     |  |
|-----------|----------------------------------------------------------|---------------------|--|
|           | Air Conditioning                                         | Heat Pump           |  |
| North     | 13 SEER                                                  | 14 SEER<br>8.2 HSPF |  |
| South     | 14 SEER                                                  | 14 SEER<br>8.2 HSPF |  |
| Southwest | 14 SEER<br>12.2 / 11.7 EER<br>< 45K / > 45K              | 14 SEER<br>8.2 HSPF |  |